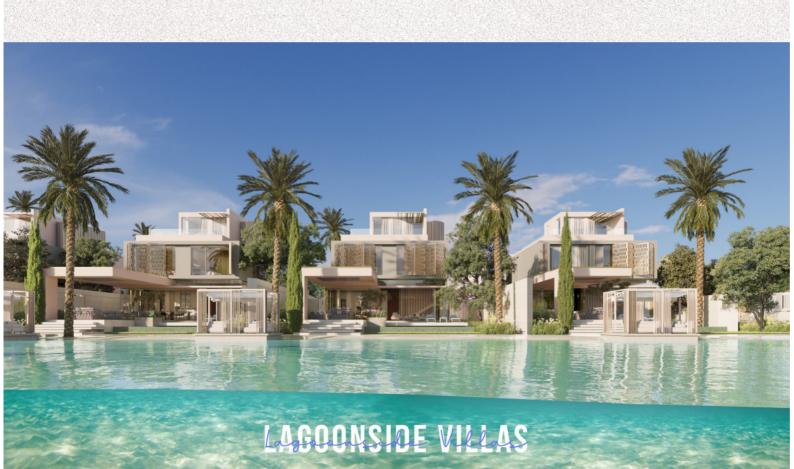

## Discourse THE CRYSTAL EDITION

Starlight Developments is thrilled to announce the launch of Katameya Coast's second phase, "Crystal Edition." These signature-designed homes offer you utmost privacy with unparalleled terraces, elevated gardens and views of the horizon.

The Crystal Edition sits 45 meters above sea level, on a total of 105 acres, with 400 exculsive units. Residents will enjoy a one-of-a-kind experience with unobstructed crystal views, thanks to our innovative partner SAOTA, a leading international firm in architecture, they've created 44,000sqm of crystal lagoon; the first of its kind in the nation.