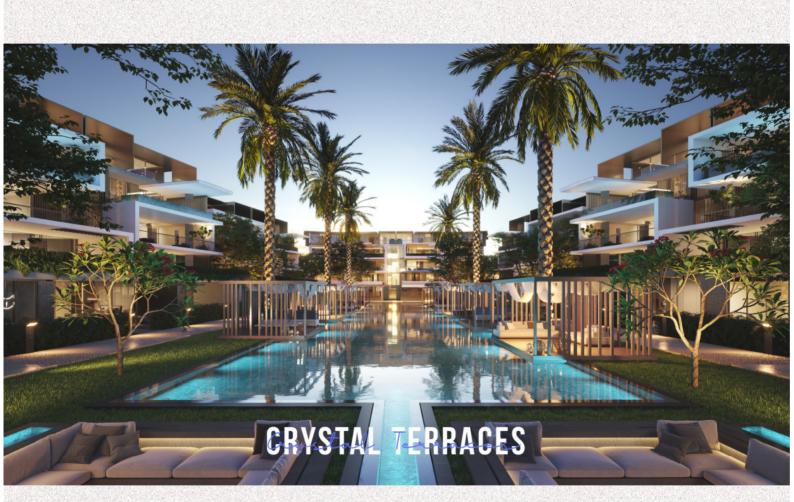

The Crystal Edition sits 45 meters above sea level, on a total of 105 acres, with 400 exculsive units. Residents will enjoy a one-of-a-kind experience with unobstructed crystal views, thanks to our innovative partner SAOTA, a leading international firm in architecture, they've created 44,000sqm of crystal lagoon; the first of its kind in the nation.