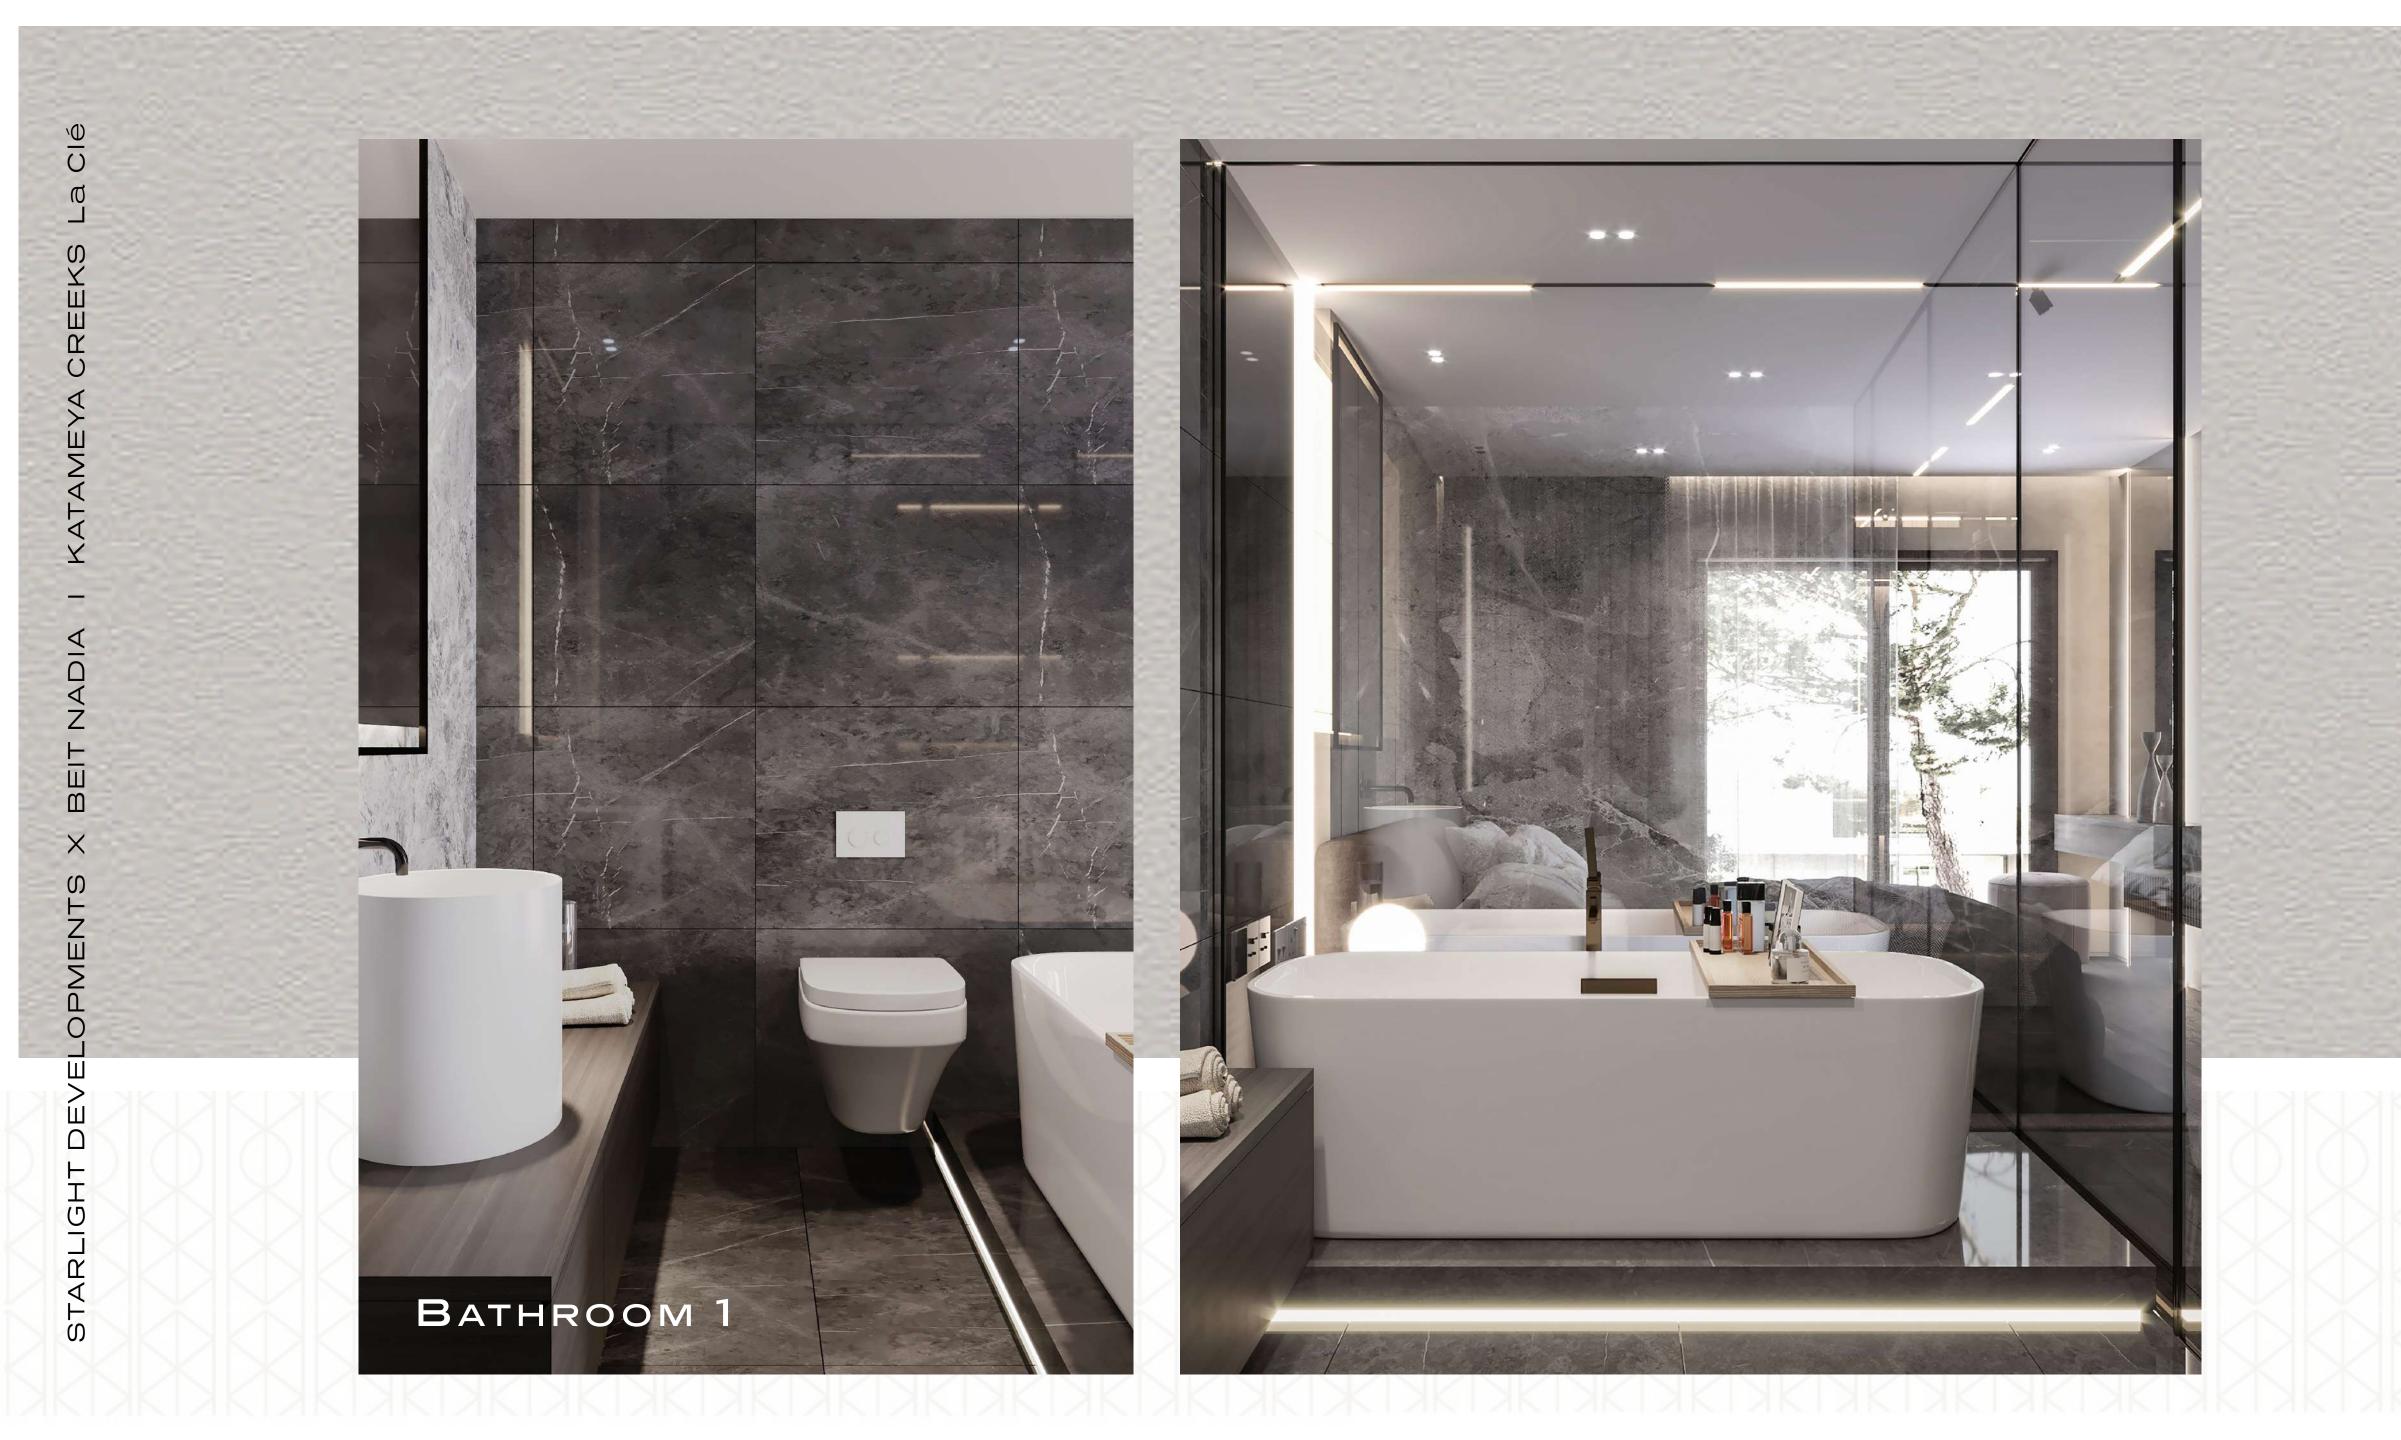

## 2 Ensuite Bedrooms 225m2

| Reception:        | 42r   |
|-------------------|-------|
| Dining & kitchen: | 22r   |
| Master Bedroom:   | 27r   |
| Master Bathroom:  | 5.2r  |
| Bedroom 1:        | 19r   |
| Bathroom 1:       | 5.6r  |
| Guest Toilet:     | 2.7r  |
| Terrace:          | 15.2r |
| Terrace 2:        | 3.6r  |