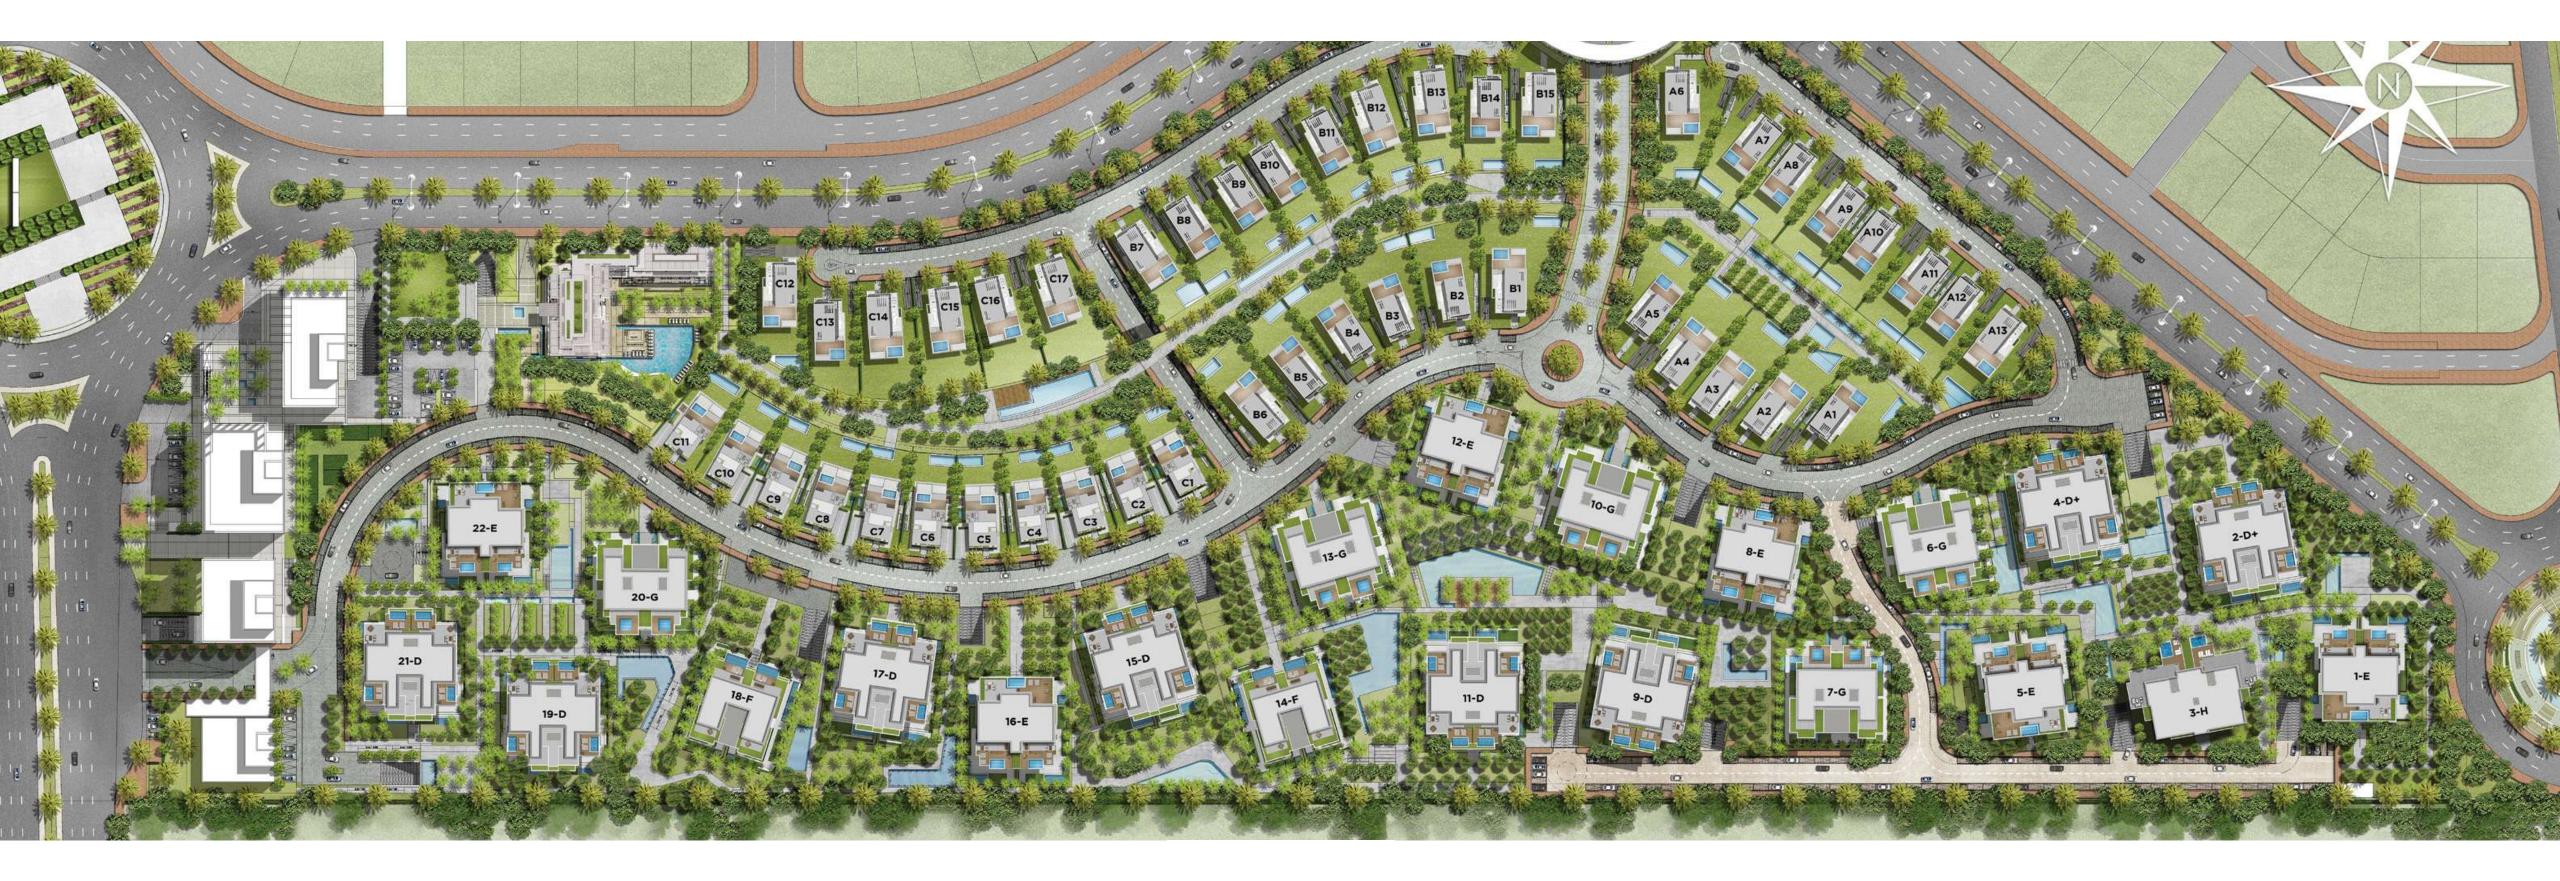

# DESIGNED BY

A LUXURY 45-ACRES BOUTIQUE DEVELOPMENT DESIGNED IN NEOCLASSICAL ARCHITECTURE. KATAMEYA CREEKS COMPRISES OF LUXURIOUSLY DESIGNED VILLAS WITH PRIVATE GARDENS, LOW- RISE APARTMENT BUILDINGS WITH 360-DEGREE VIEWS OVER GREEN FIELDS, FEATURING ALL CORNER UNITS; ALL SERVED WITH UNDERGROUND PARKING, CONCIERGE AND A RECREATIONAL CLUBHOUSE.

## MASTREPLANNED TO PERFECTION

BUILDINGS ARE ELEGANTLY SCATTERED TO AVOID HARSH DENSITY EACH HOME IS CAREFULLY POSITIONED TO PRESERVE SPACIOUS CONDITIONS AND TO FAVOUR OPTIMUM VIEWS SO THAT EVERY HOME CAN HAVE ITS ONE-OF-A-KIND QUALITY ABOUT IT. WHILE LUSCIOUS LANDSCAPE AND SOOTHING WATER FEATURES TIE IT ALL TOGETHER.