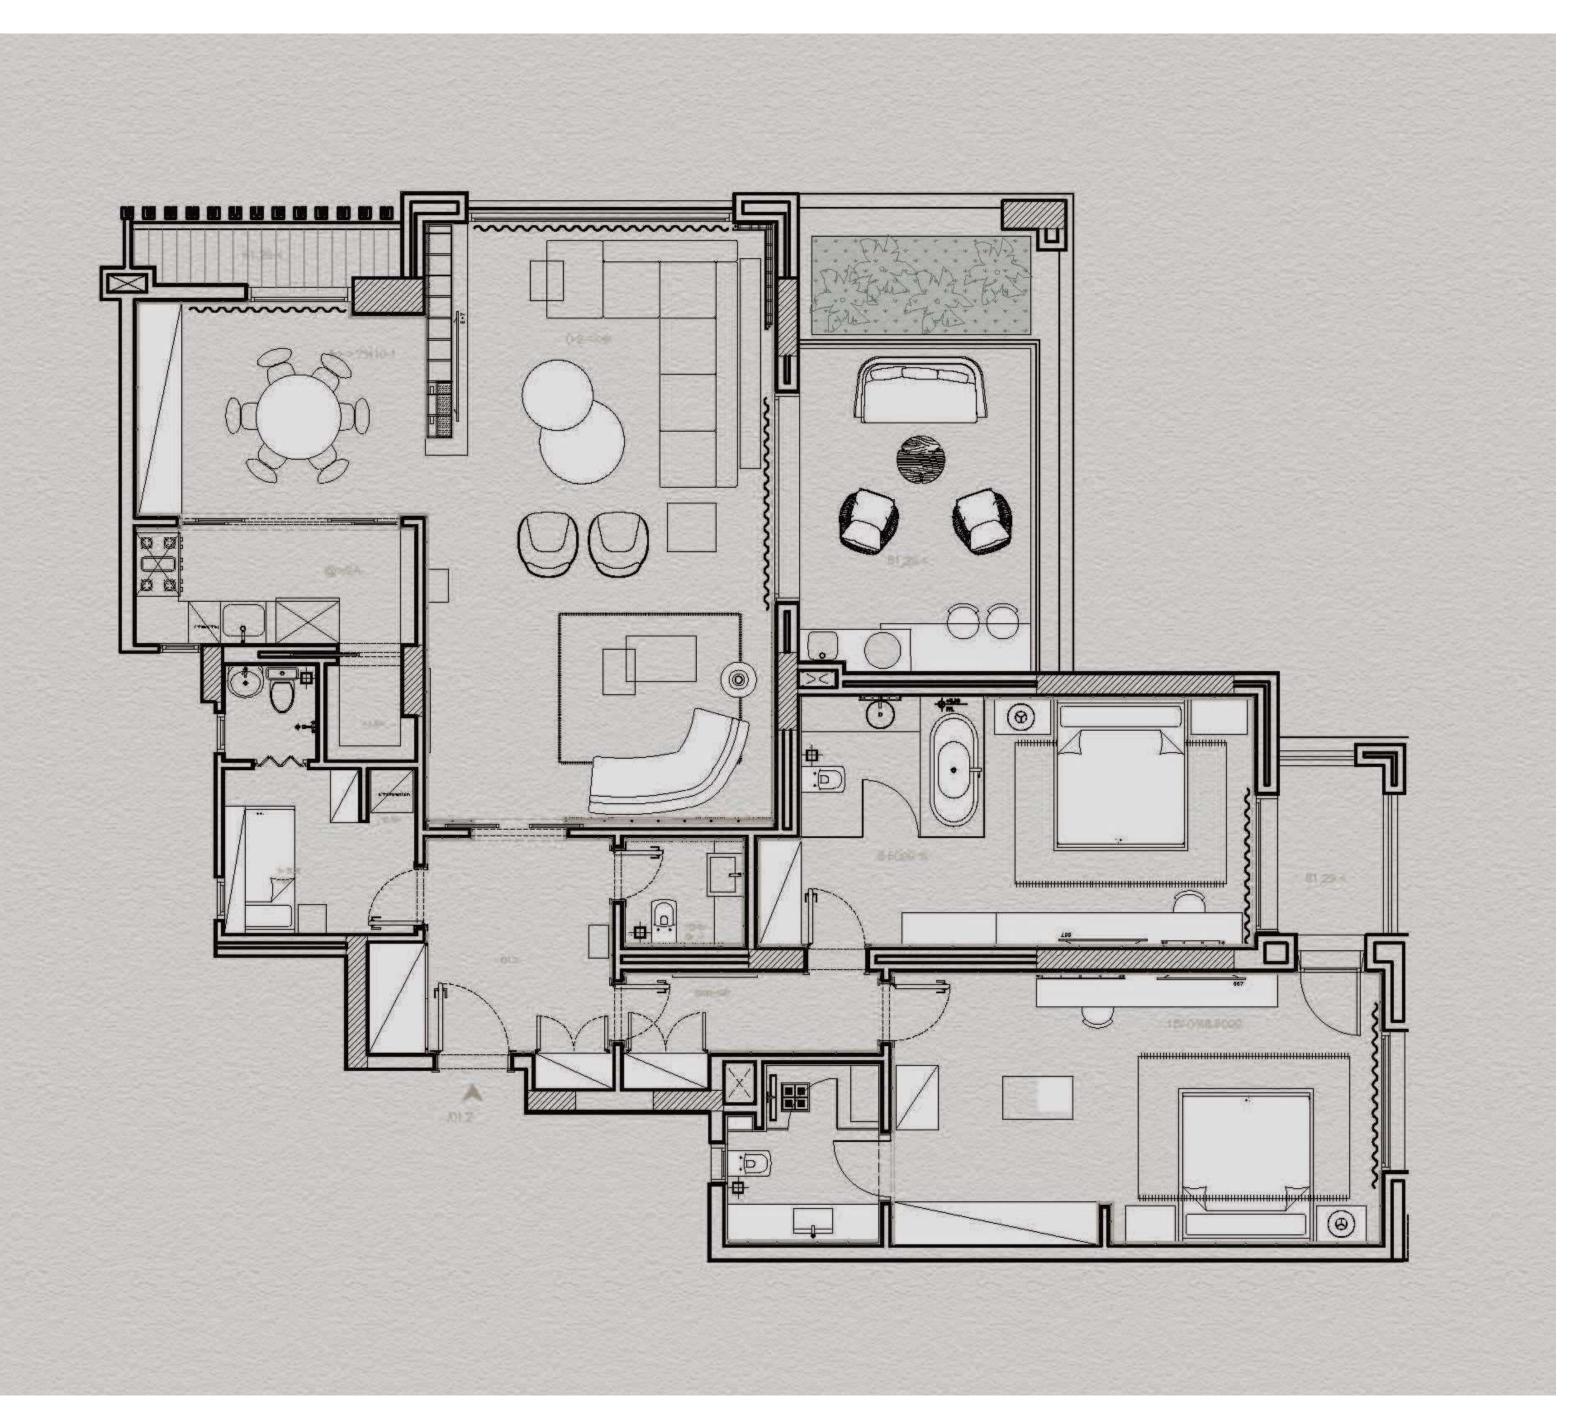

## 2 Ensuite Bedrooms 225m2

| Reception:        | 42r   |
|-------------------|-------|
| Dining & kitchen: | 22r   |
| Master Bedroom:   | 27r   |
| Master Bathroom:  | 5.2r  |
| Bedroom 1:        | 19r   |
| Bathroom 1:       | 5.6r  |
| Guest Toilet:     | 2.7r  |
| Terrace:          | 15.2r |
| Terrace 2:        | 3.6r  |