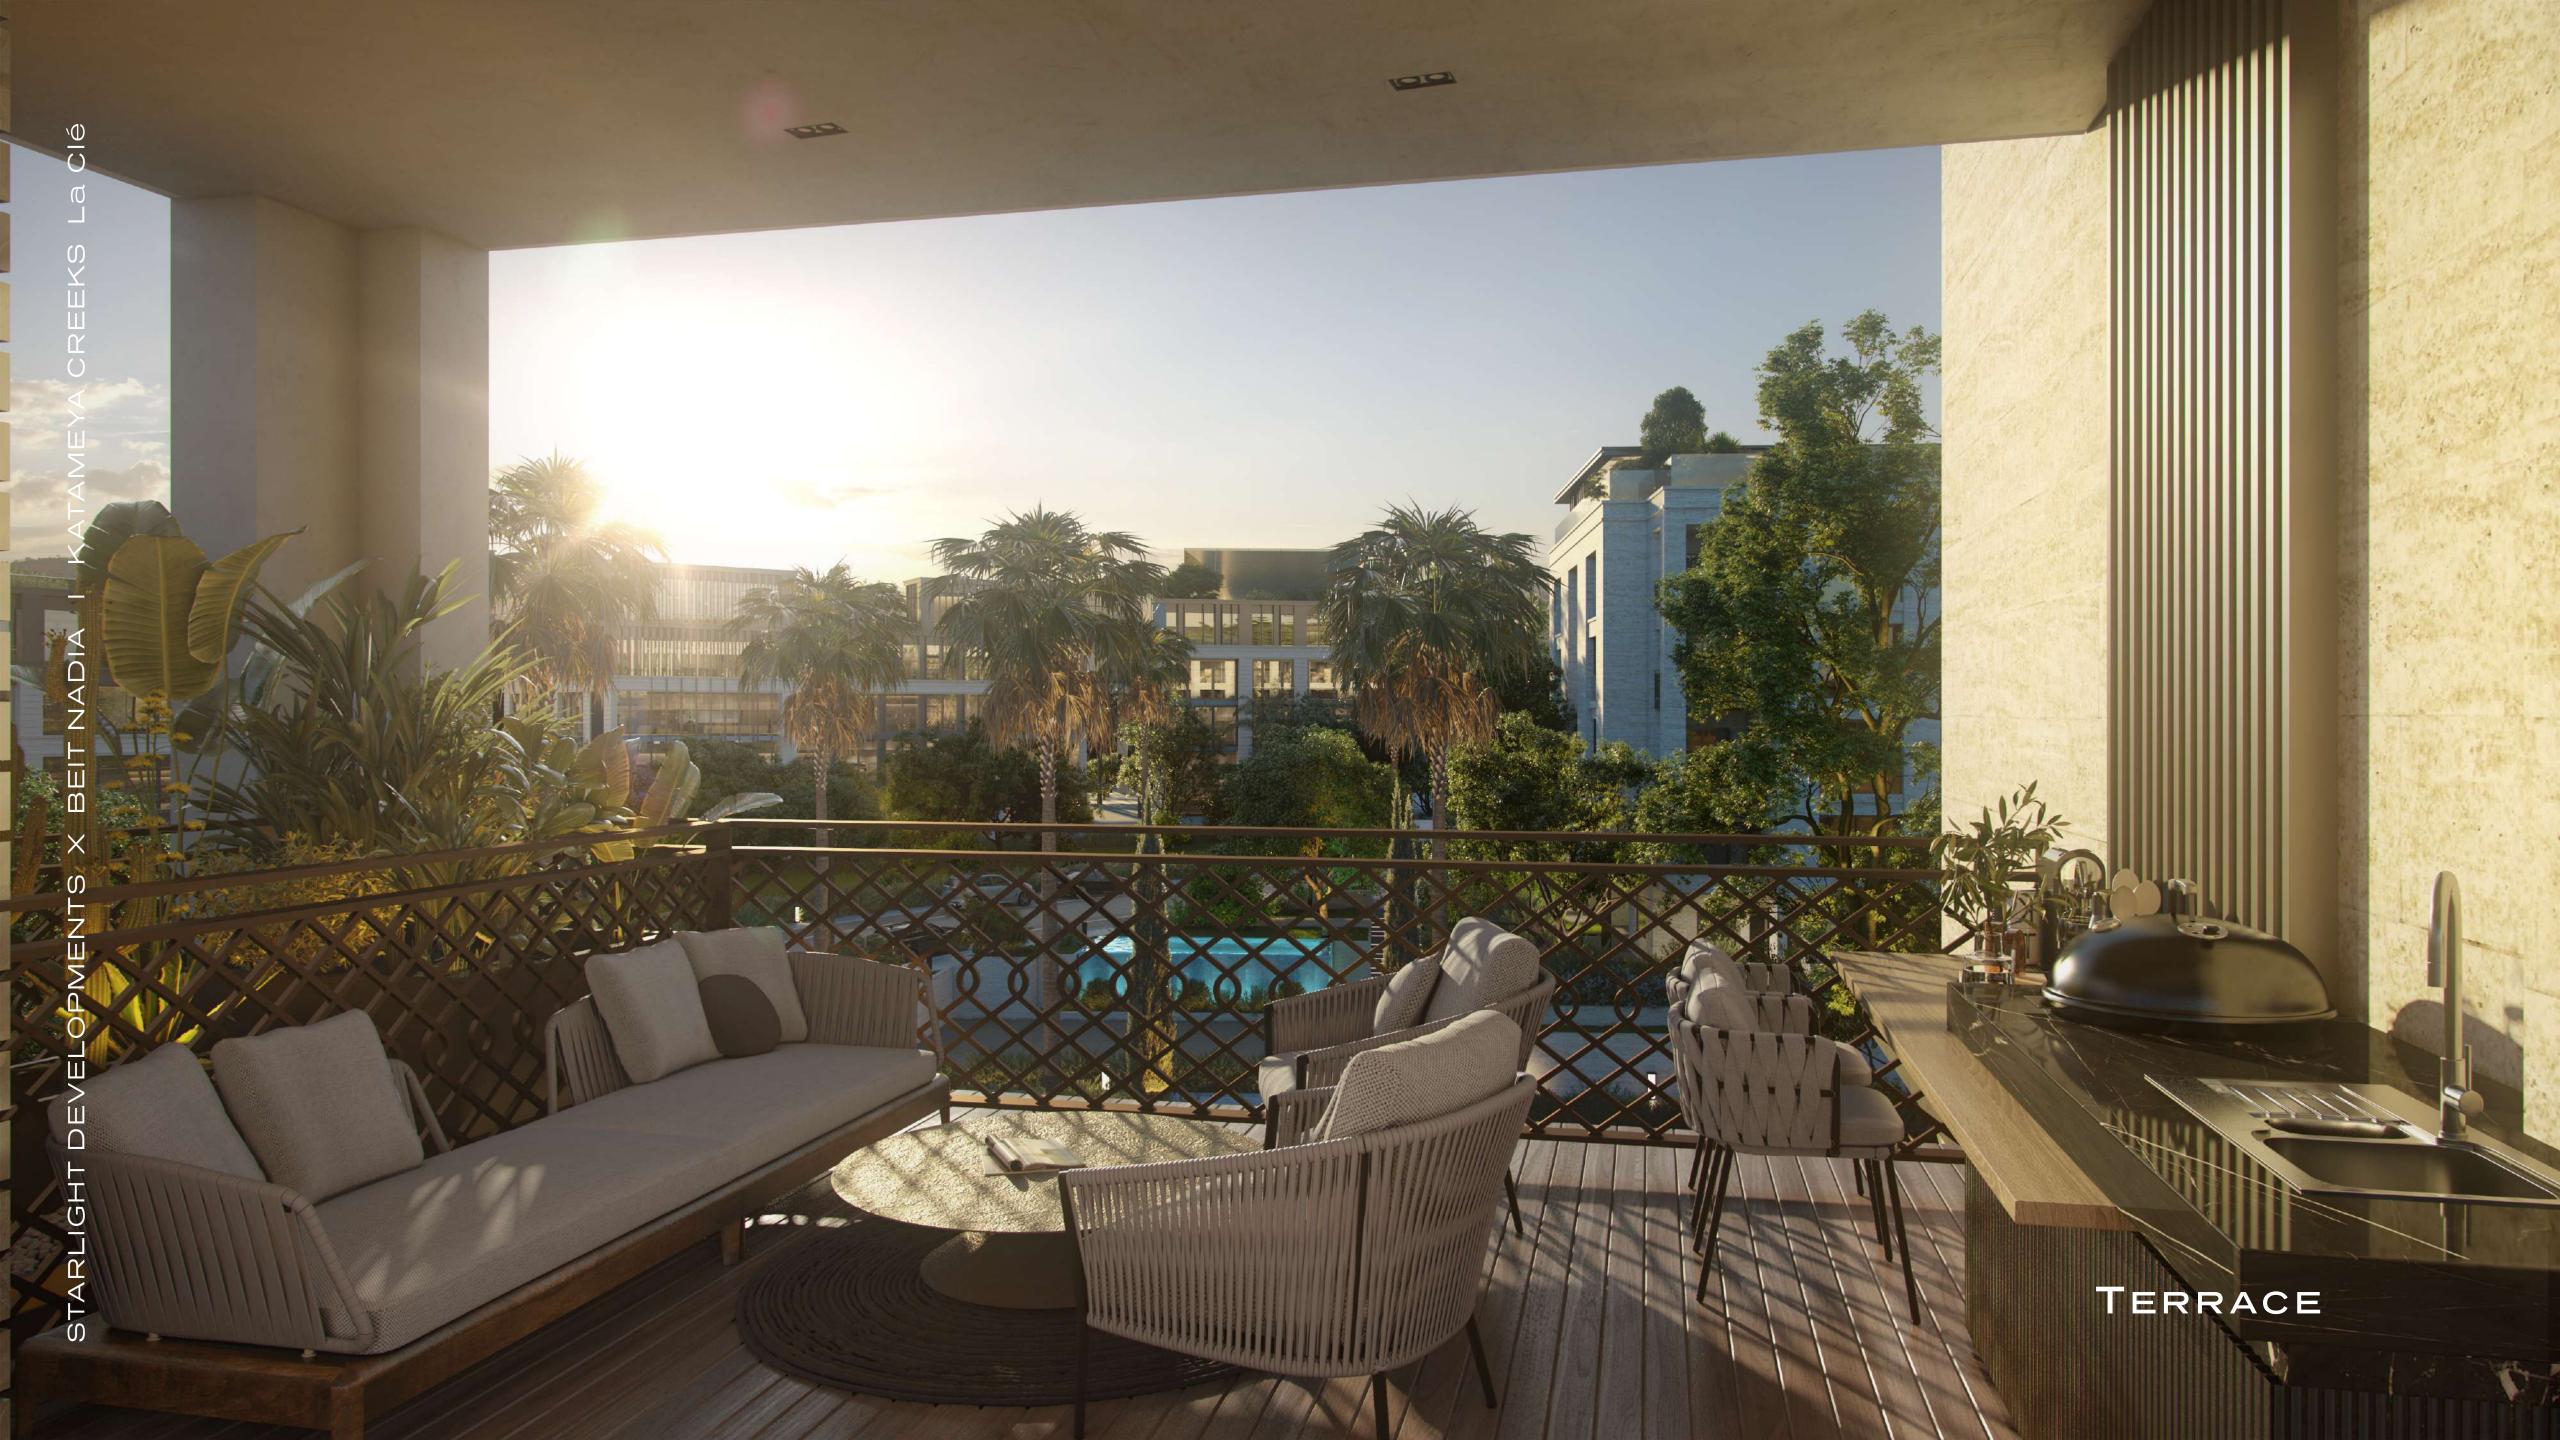

## 2 Ensuite Bedrooms 225m2

| Reception:        | 42r   |
|-------------------|-------|
| Dining & kitchen: | 22r   |
| Master Bedroom:   | 27r   |
| Master Bathroom:  | 5.2r  |
| Bedroom 1:        | 19r   |
| Bathroom 1:       | 5.6r  |
| Guest Toilet:     | 2.7r  |
| Terrace:          | 15.2r |
| Terrace 2:        | 3.6r  |