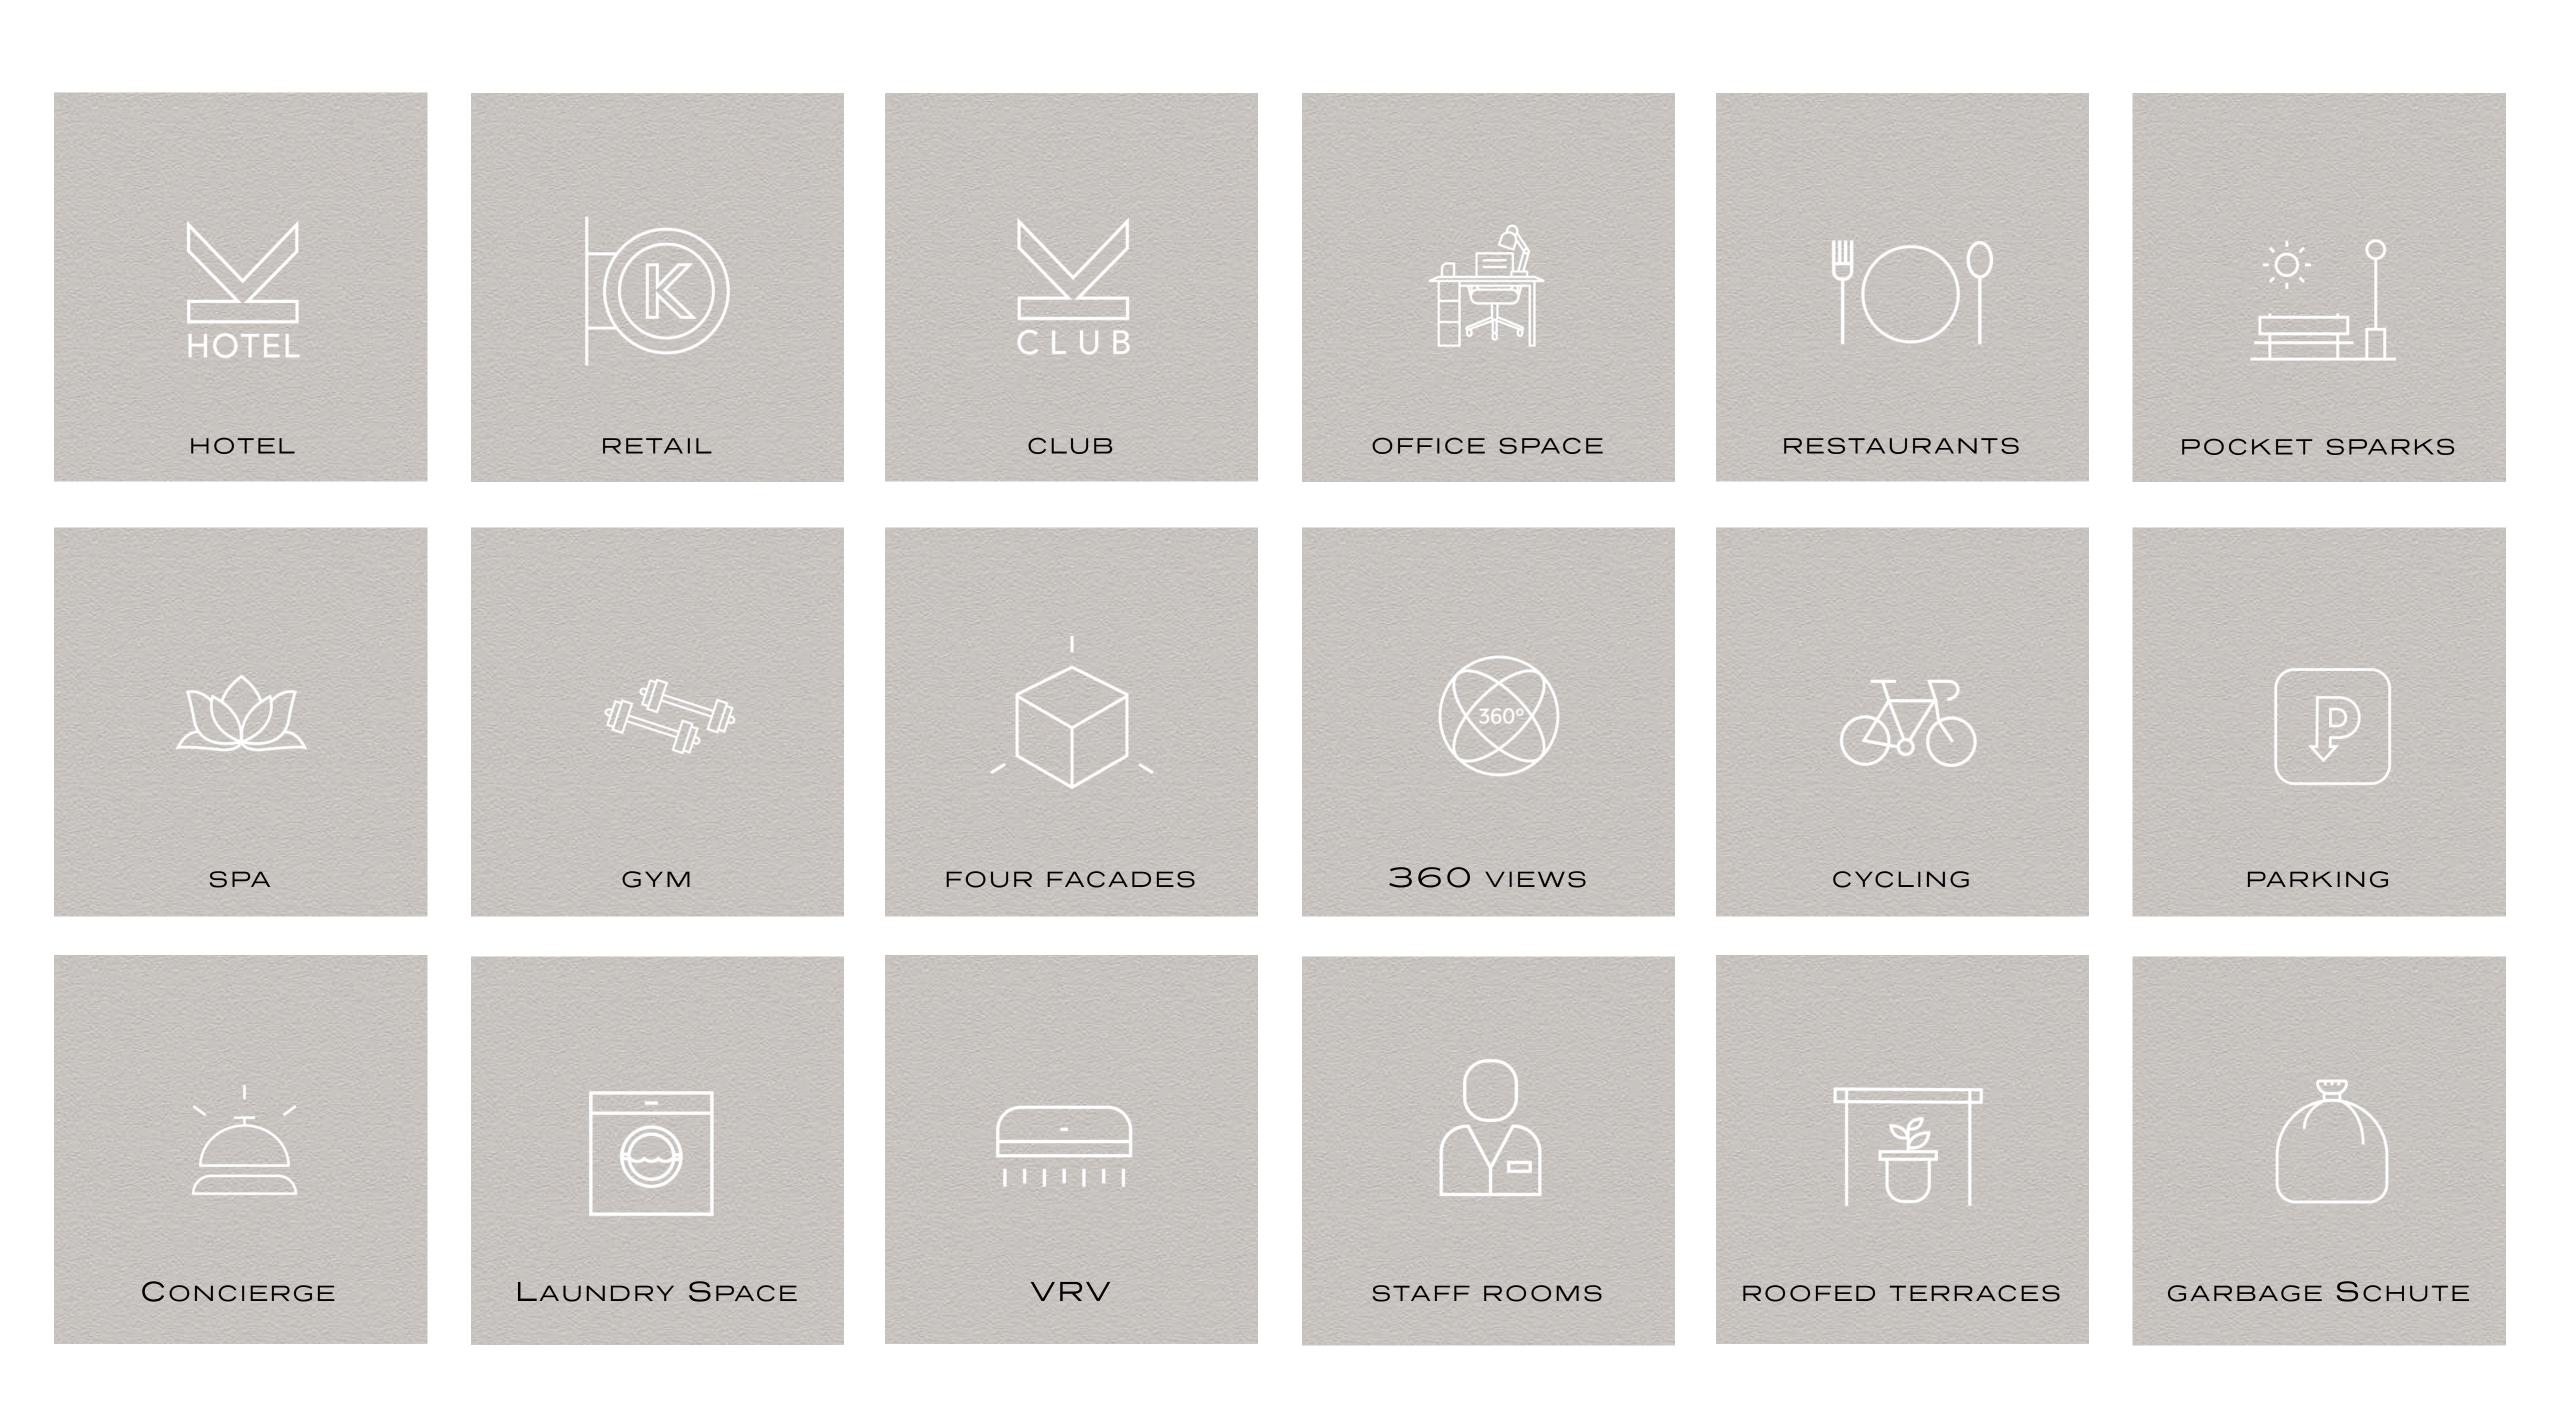

# DESIGNED BY

A LUXURY 45-ACRES BOUTIQUE DEVELOPMENT DESIGNED IN NEOCLASSICAL ARCHITECTURE. KATAMEYA CREEKS COMPRISES OF LUXURIOUSLY DESIGNED VILLAS WITH PRIVATE GARDENS, LOW- RISE APARTMENT BUILDINGS WITH 360-DEGREE VIEWS OVER GREEN FIELDS, FEATURING ALL CORNER UNITS; ALL SERVED WITH UNDERGROUND PARKING, CONCIERGE AND A RECREATIONAL CLUBHOUSE.

KATAMEYA CREEKS FULLY EMBODIES THE CONCEPT OF CRAFTING THE IDEAL SCENE FOR A CLOSE AND VIBRANT COMMUNITY. WE PROVIDE UPSCALE LIVING CONDITIONS WITHIN A SAFE AND SERENE ENVIRONMENT.

## MASTREPLANNED TO PERFECTION

BUILDINGS ARE ELEGANTLY SCATTERED TO AVOID HARSH DENSITY EACH HOME IS CAREFULLY POSITIONED TO PRESERVE SPACIOUS CONDITIONS AND TO FAVOUR OPTIMUM VIEWS SO THAT EVERY HOME CAN HAVE ITS ONE-OF-A-KIND QUALITY ABOUT IT. WHILE LUSCIOUS LANDSCAPE AND SOOTHING WATER FEATURES TIE IT ALL TOGETHER.