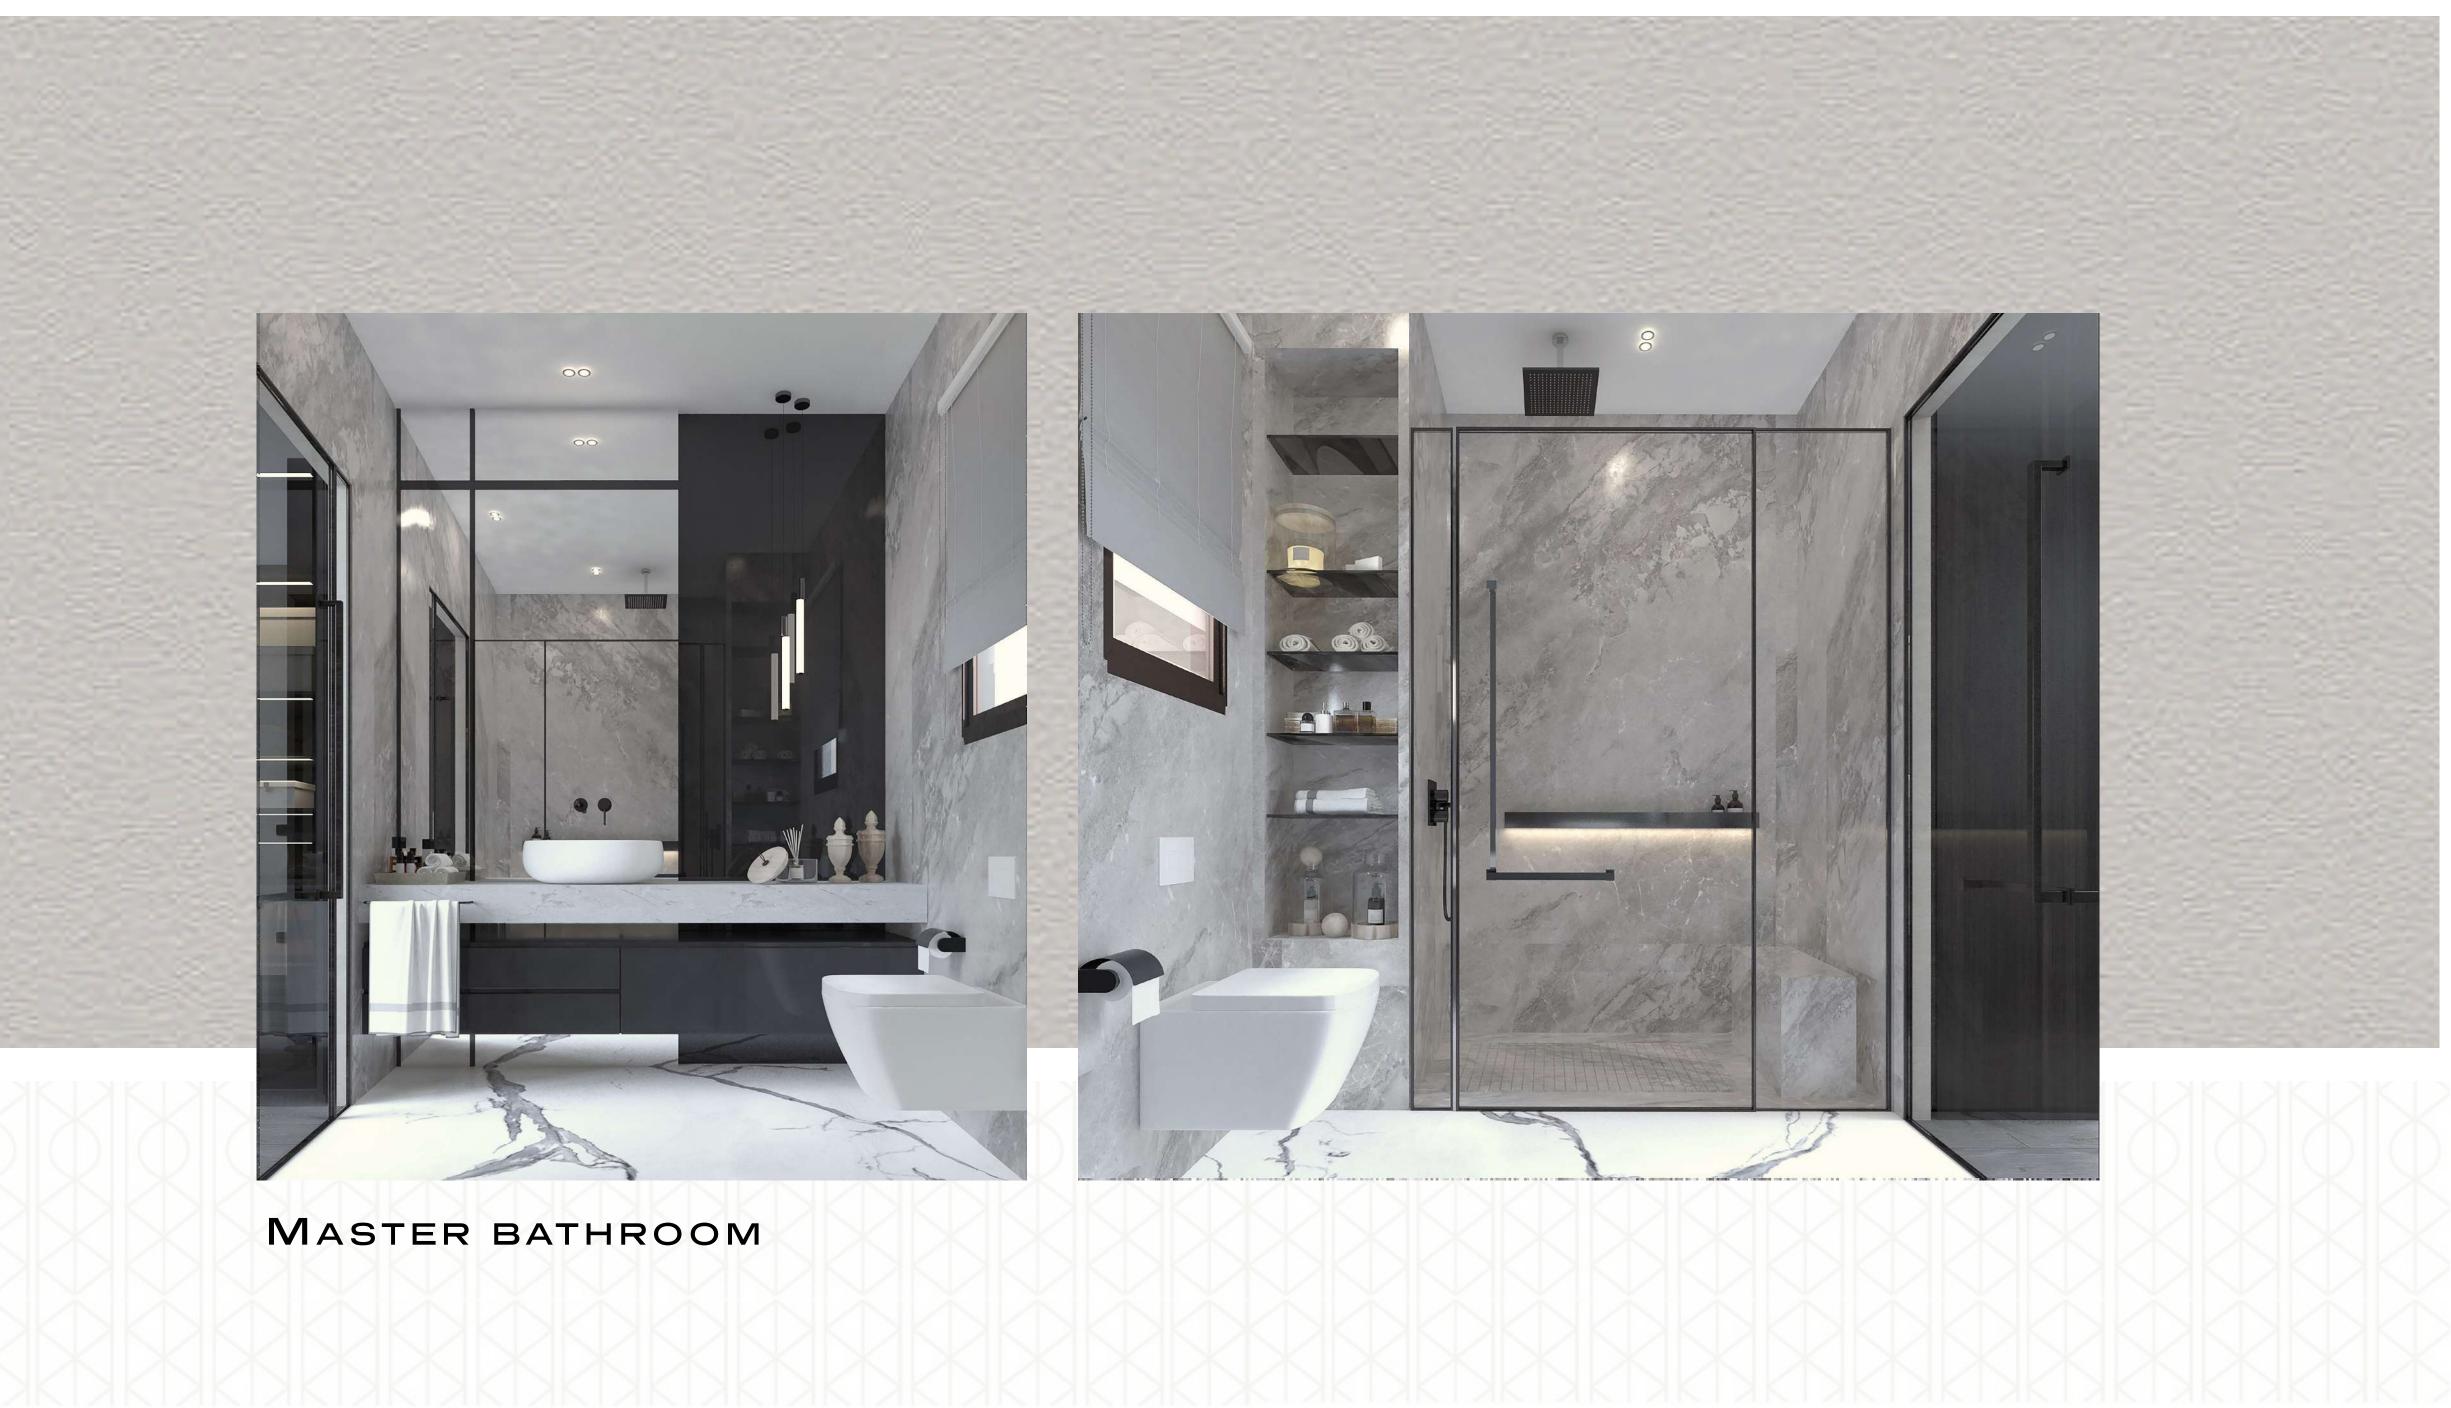

## 2 Ensuite Bedrooms 225m2

| Reception:        | 42r   |
|-------------------|-------|
| Dining & kitchen: | 22r   |
| Master Bedroom:   | 27r   |
| Master Bathroom:  | 5.2r  |
| Bedroom 1:        | 19r   |
| Bathroom 1:       | 5.6r  |
| Guest Toilet:     | 2.7r  |
| Terrace:          | 15.2r |
| Terrace 2:        | 3.6r  |