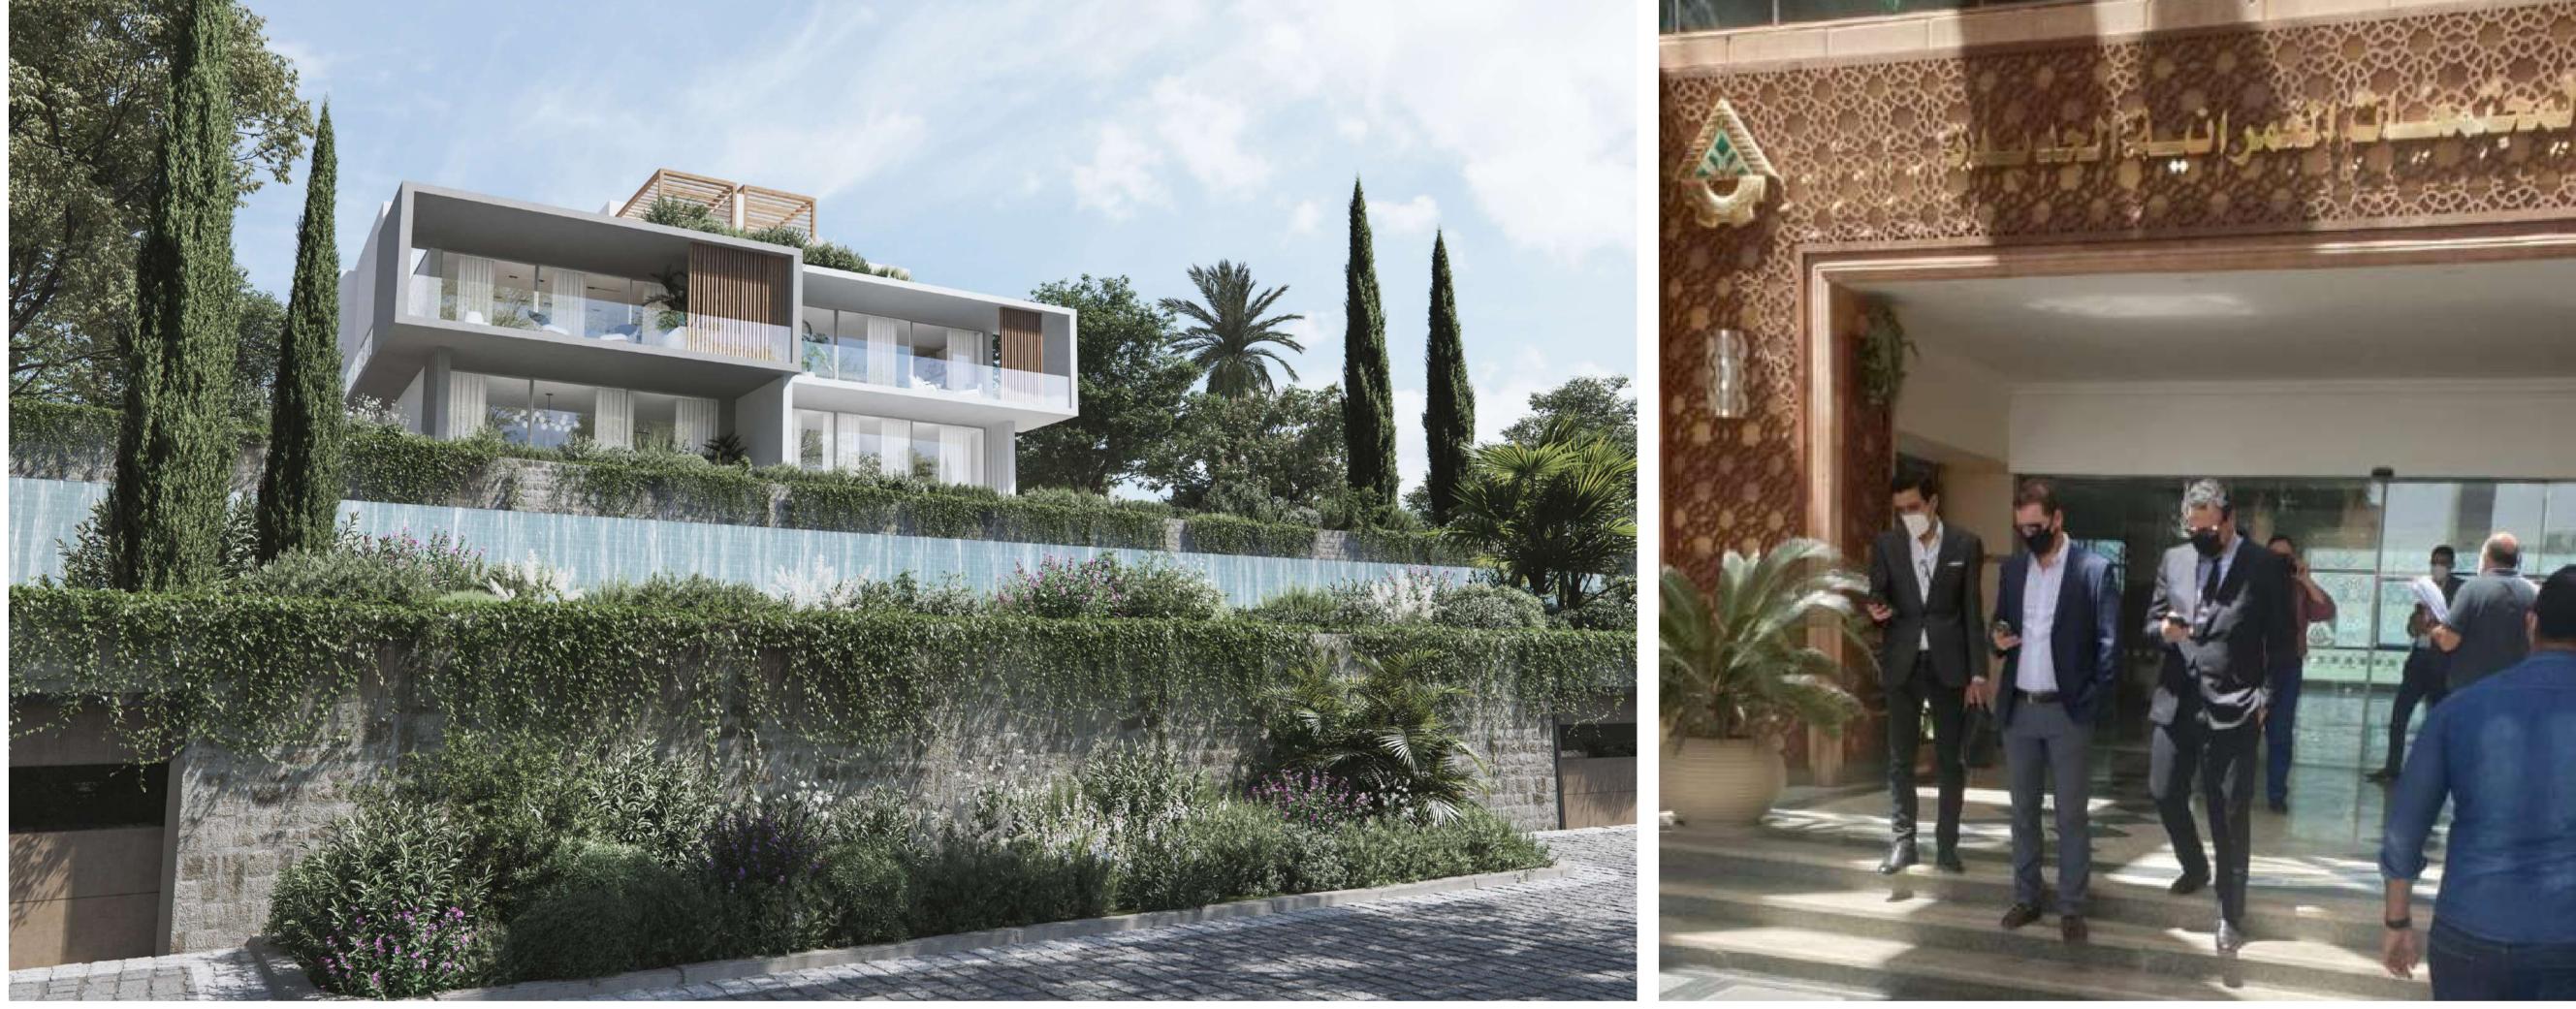

Aboutaleb added, "We will be launching the second phase of Katameya Coast soon, after phase 1 units ran out. Phase 1 is planned to be built on a total area of 100 acres, with an initial investment cost of EGP 3 Billion, and a minimum built-up area with a total of 434

units planned to be delivered within 36 months."

Katameya Coast located on KM 180 Alexandria - Matrouh Road with a total area of 205 Feddans.