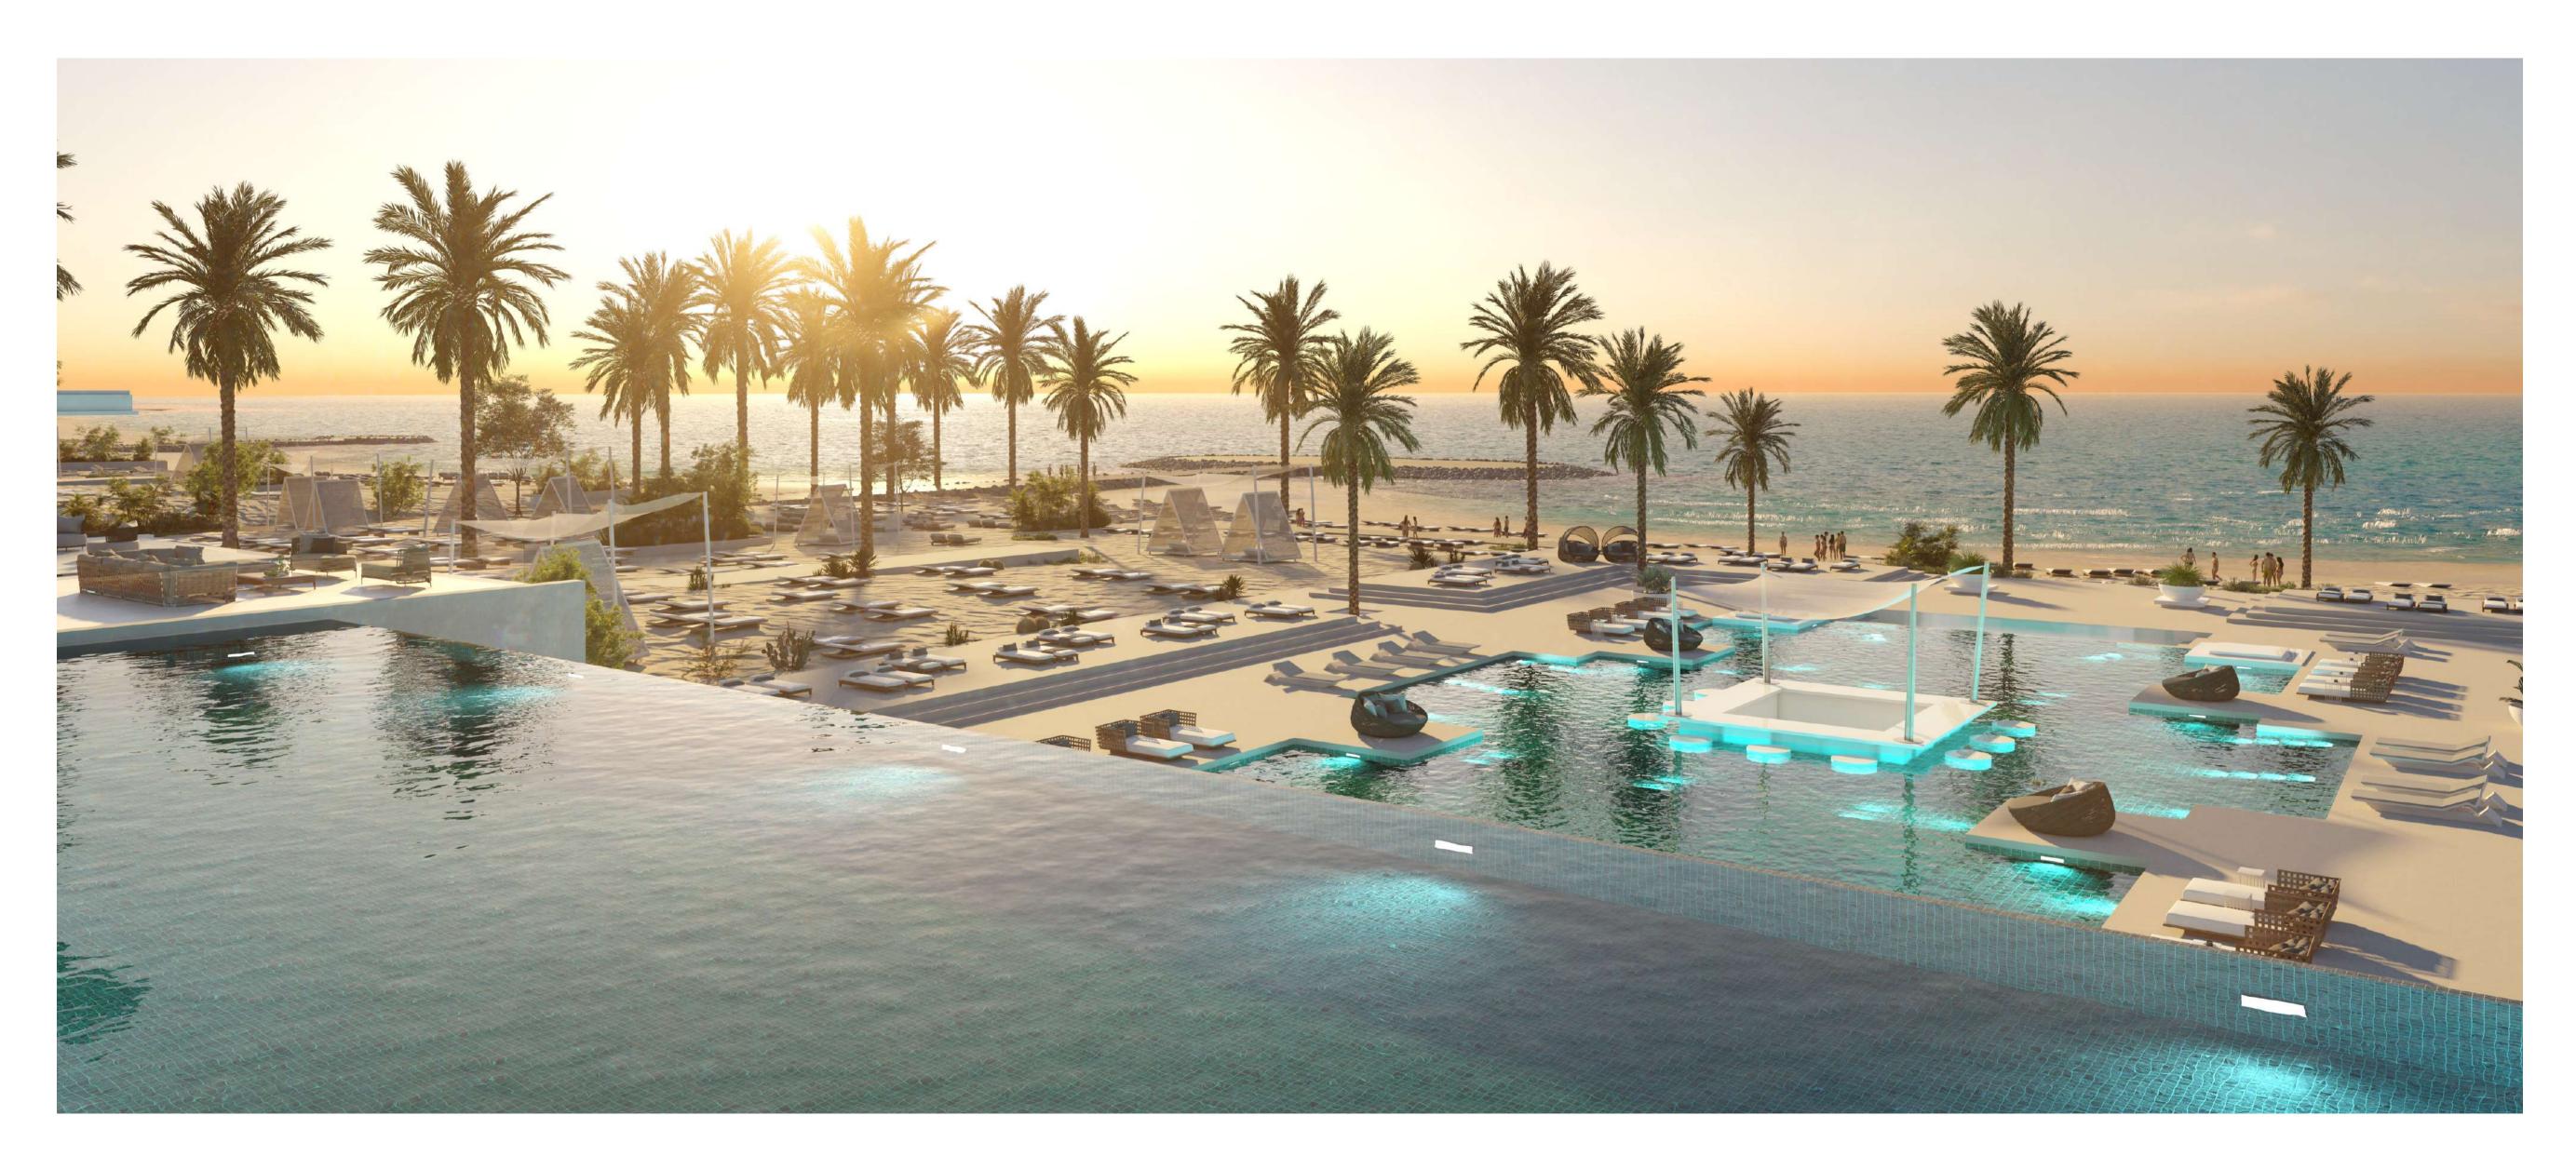

## KATAMEYA COAST SECOND PHASE LAUNCHES SOON

## KATAMEYA COAST

Aboutaleb added, "We will be launching the second phase of Katameya Coast soon, after phase 1 units ran out. Phase 1 is planned to be built on a total area of 100 acres, with an initial investment cost of EGP 3 Billion, and a minimum built-up area with a total of 434

units planned to be delivered within 36 months."

Katameya Coast located on KM 180 Alexandria - Matrouh Road with a total area of 205 Feddans.